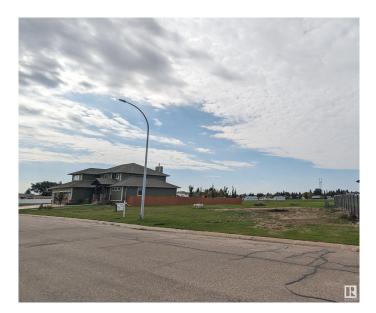

#### \$127,500

0 Bedroom, 0.00 Bathroom, Single Family on 0.00 Acres

Vegreville, Vegreville, AB

Rare find! Looking to build and want that elusive oversized/estate lot? Look no further. Incredibly large 14332 square foot lot backing onto large park on the North end of Vegreville. Golf, soccer, hockey playground all close by. Perfect place to build your executive home!