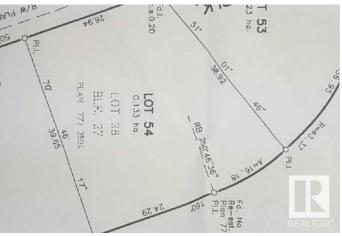

#### \$127,500

0 Bedroom, 0.00 Bathroom, Single Family on 0.00 Acres

Vegreville, Vegreville, AB

Rare find! Looking to build and want that elusive oversized/estate lot? Look no further. Incredibly large 14332 square foot lot backing onto large park on the North end of Vegreville. Golf, soccer, hockey playground all close by. Perfect place to build your executive home!

# **Community Information**

| Address     | 5822 44a Street |
|-------------|-----------------|
| Area        | Vegreville      |
| Subdivision | Vegreville      |
| City        | Vegreville      |
| County      | ALBERTA         |
| Province    | AB              |
| Postal Code | T9C 1E2         |