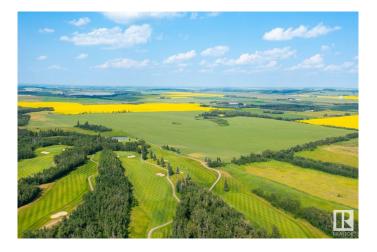

## \$4,999,000

0 Bedroom, 0.00 Bathroom, Land Commercial on 0.00 Acres

Dodds Lake, Innisfail, AB

136.43 Acres of PRIME Residential Mixed Development Land adjoining the Current Hazelwood Residential Development and the Innisfail Golf Club right in the Heart of Innisfail Alberta. This unique property is an Excellent Investment and Development Opportunity while Currently serving Agricultural needs. Zoned RD (Reserved for Future Development within Innisfail's current NASP) this Land is an Integral and Main Component to the Expansion of the Innisfail Community. This is a Very Rare Investment Opportunity!