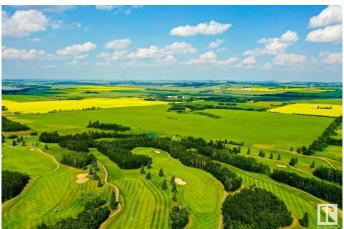

## \$4,999,000

0 Bedroom, 0.00 Bathroom, Land Commercial on 0.00 Acres

Dodds Lake, Innisfail, AB

136.43 Acres of PRIME Residential Mixed Development Land adjoining the Current Hazelwood Residential Development and the Innisfail Golf Club right in the Heart of Innisfail Alberta. This unique property is an Excellent Investment and Development Opportunity while Currently serving Agricultural needs. Zoned RD (Reserved for Future Development within Innisfail's current NASP) this Land is an Integral and Main Component to the Expansion of the Innisfail Community. This is a Very Rare Investment Opportunity!