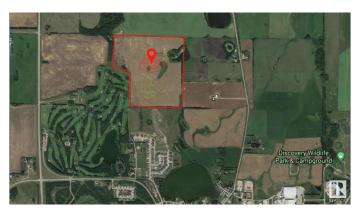

## \$4,999,000

0 Bedroom, 0.00 Bathroom, Land Commercial on 0.00 Acres

Dodds Lake, Innisfail, AB

136.43 Acres of PRIME Residential Mixed Development Land adjoining the Current Hazelwood Residential Development and the Innisfail Golf Club right in the Heart of Innisfail Alberta. This unique property is an Excellent Investment and Development Opportunity while Currently serving Agricultural needs. Zoned RD (Reserved for Future Development within Innisfail's current NASP) this Land is an Integral and Main Component to the Expansion of the Innisfail Community. This is a Very Rare Investment Opportunity!