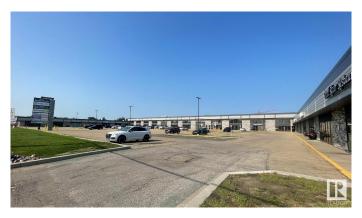

## \$0

0 Bedroom, 0.00 Bathroom, Retail on 0.00 Acres

Papaschase Industrial, Edmonton, AB

Retail/office space available. High parking ratio with free energized surface stalls. High visibility on 99th Street. Easy access to 99 Street, Whitemud Drive, Hwy 2, Calgary Trail and Gateway Blvd. Excellent exposure to 99 St. Building received full exterior renovation in 2022. All Utilities included in additional rent. Ideal users include established restaurants, professional office, medical, retail, showroom and light industrial. Listed rental rate is average, actual rate is dependent on unit and deal terms.