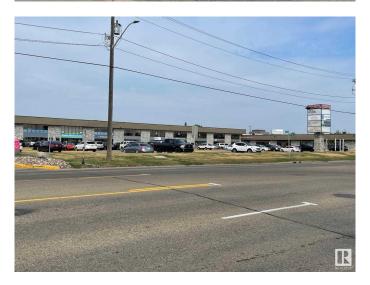

## \$0

0 Bedroom, 0.00 Bathroom, Retail on 0.00 Acres

Papaschase Industrial, Edmonton, AB

Retail/office space available. High parking ratio with free energized surface stalls. High visibility on 99th Street. Easy access to 99 Street, Whitemud Drive, Hwy 2, Calgary Trail and Gateway Blvd. Excellent exposure to 99 St. Building received full exterior renovation in 2022. All Utilities included in additional rent. Ideal users include established restaurants, professional office, medical, retail, showroom and light industrial. Listed rental rate is average, actual rate is dependent on unit and deal terms.