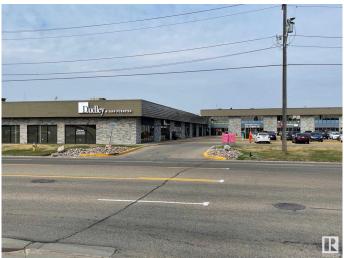

## \$0

0 Bedroom, 0.00 Bathroom, Retail on 0.00 Acres

Papaschase Industrial, Edmonton, AB

Retail/office space available. High parking ratio with free energized surface stalls. High visibility on 99th Street. Easy access to 99 Street, Whitemud Drive, Hwy 2, Calgary Trail and Gateway Blvd. Excellent exposure to 99 St. Building received full exterior renovation in 2022. All Utilities included in additional rent. Ideal users include established restaurants, professional office, medical, retail, showroom and light industrial. Listed rental rate is average, actual rate is dependent on unit and deal terms.