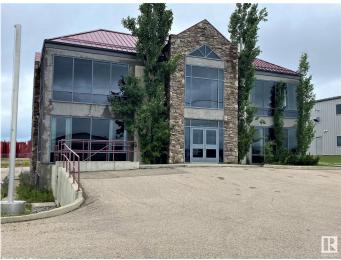

#### \$2,900,000

0 Bedroom, 0.00 Bathroom, Office on 0.00 Acres

Poplar Ridge (Brazeau), Rural Brazeau County, AB

Impressive 2 storey office building with full basement and 3 bay heated garage. Inviting reception area, surrounded by multiple offices are on main floor. On the 2nd floor you will find a boardroom with kitchenette and 2 executive offices with balcony access. Basement features a large crew meeting room with kitchenette, exercise room, bathrooms with showers, large fire safe vault room, mechanical room and storage. 3 bay heated garage is accessed from the building. Paved parking. Property is leased at \$12,500 triple net per month for a 5 year lease.

Built in 2005