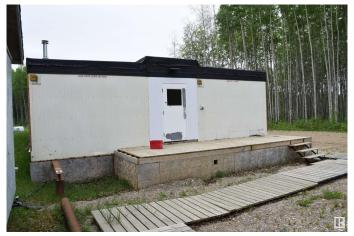

#### \$40,000

9 Bedroom, 10.00 Bathroom, 3,254 sqft Single Family on 2.76 Acres

Red Earth Creek, Red Earth Creek, AB

"Civil Enforcement Sale" This 3,255 sq.ft. 9 Bedroom, 9 Bathroom + 1 Bathroom in the Pump House, Single Family/Commercial Rooming House is for sale 50% Ownership, the other 50% can be Purchased by going to Court through Partition and Sale. The place is in need of some work but, it would make a Beautiful Place to call Home or otherwise. There is a Pump House, 2 Decks, 9 Campsites and plenty of room for what ever you want. All information and measurements have been obtained from the M.D. of Opportunity No. 17, or assumed, and could not be confirmed. "The measurements represented do not imply they are in accordance with the Residential Measurement Standard in Alberta". There is NO ACCESS to the property, drive-by's only and please respect the Owner's situation.

## **Amenities**

Amenities Deck

Parking Spaces 12

Parking See Remarks

#### **Exterior**

Exterior Wood, Metal

Exterior Features Commercial, Flat Site, Landscaped, Schools, Shopping Nearby, Treed

Lot

Roof Roll Roofing
Construction Wood, Metal
Foundation See Remarks