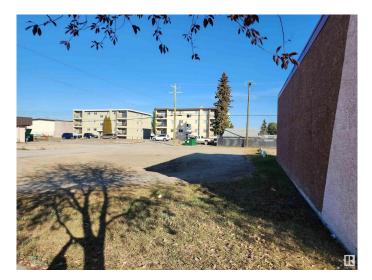

#### \$29,900

0 Bedroom, 0.00 Bathroom, Land Commercial on 0.00 Acres

Drayton Valley, Drayton Valley, AB

FANTASTIC OPPORTUNITY to own a Commercial Lot, with over 15 m of STREET FRONTAGE right beside Canada Post!! This location offers a tremendous amount of daily traffic being that it is located within one of the Highest Exposure locations in Drayton Valley!!! Lot depth is over 30 m and has back lane access and the zoning is Commercial-Downtown District. This would make a perfect place to build your new Business Venture and not break the bank!!