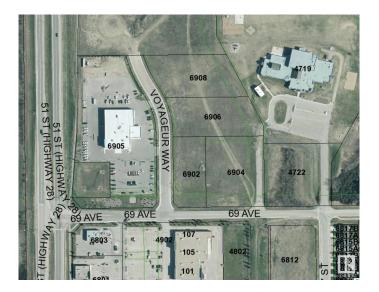

# \$750,000 - 6908 Voyageur Way, Cold Lake

MLS® #E4329217

### **Community Information**

| Address     | 6908 Voyageur Way |
|-------------|-------------------|
| Area        | Cold Lake         |
| Subdivision | Cold Lake South   |
| City        | Cold Lake         |
| County      | ALBERTA           |
| Province    | AB                |
| Postal Code | T9M 1P1           |