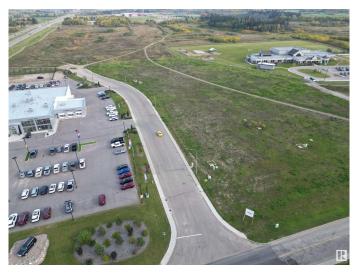

#### \$750,000

0 Bedroom, 0.00 Bathroom, Land Commercial on 0.00 Acres

Cold Lake South, Cold Lake, AB

Great 1.82 Acre of land with great visibility from the highway and adjacent to the new car dealer and across the street from Staples and Tim Hortons! Property is serviced and shovel ready.