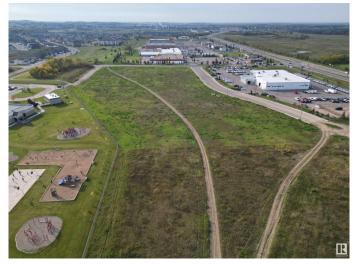

#### \$750,000

0 Bedroom, 0.00 Bathroom, Land Commercial on 0.00 Acres

Cold Lake South, Cold Lake, AB

Great 1.82 Acre of land with great visibility from the highway and adjacent to the new car dealer and across the street from Staples and Tim Hortons! Property is serviced and shovel ready.