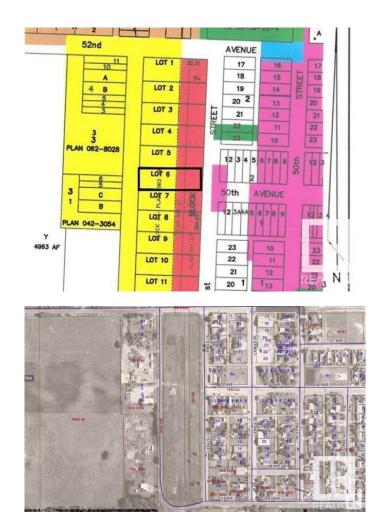

### \$48,800

0 Bedroom, 0.00 Bathroom, Land Commercial on 0.00 Acres

Clyde, Clyde, AB

READY FOR YOUR INDUSTRIAL / COMMERCIAL building to be constructed. Industrial park with 0.5 acre lots in the Village of Clyde, only 50 minutes drive north of Edmonton, 35 minutes from St. Albert. Keep your operating expenses low by being in this dynamic little community instead of Edmonton. Newer Kindergarten to grade 9 school. GST is applicable and will be added. Lot size is approximately 86' X 254' (26.13m X 77.31m). Cleanliness covenant, water and sewer at backside, on trucking route - 52 ave, located 10 minutes from Westlock.