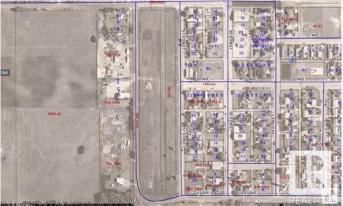

### \$48,800

0 Bedroom, 0.00 Bathroom, Land Commercial on 0.00 Acres

Clyde, Clyde, AB

READY FOR YOUR INDUSTRIAL / COMMERCIAL building to be constructed. Industrial park with 0.5 acre lots in the Village of Clyde, only 50 minutes drive north of Edmonton, 35 minutes from St. Albert. Keep your operating expenses low by being in this dynamic little community instead of Edmonton. Newer Kindergarten to grade 9 school. GST is applicable and will be added . Lot size is approximately 86' X 254' (26.13m X 77.31m). Cleanliness covenant, water and sewer at backside, on trucking route - 52 ave, located 10 minutes from Westlock.