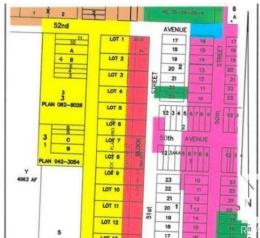

### \$48,800

0 Bedroom, 0.00 Bathroom, Land Commercial on 0.00 Acres

Clyde, Clyde, AB

READY FOR YOUR INDUSTRIAL / COMMERCIAL building to be constructed. Industrial park with 0.5 acre lots in the Village of Clyde, only 50 minutes drive north of Edmonton, 35 minutes from St. Albert. Keep your operating expenses low by being in this dynamic little community instead of Edmonton. Newer Kindergarten to grade 9 school. GST is applicable and will be extra. Lot size is approximately 86' X 254' (26.13m X 77.31m). Cleanliness covenant, water and sewer at backside, on trucking route - 52 ave, located 10 minutes from Westlock.

## **Community Information**

Address 4716 53 Street

Area Clyde
Subdivision Clyde
City Clyde

County ALBERTA

Province AB

Postal Code T0G 0P0