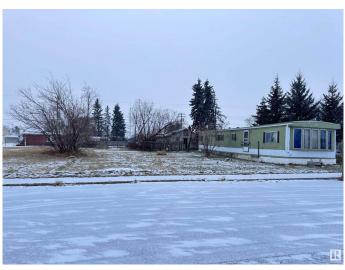

### \$27,900

0 Bedroom, 0.00 Bathroom, Land Commercial on 0.00 Acres

Clyde, Clyde, AB

Great price for 3 commercial lots (total of 90'x130') in Clyde with potential to build or develop a new business venture. Only 40 minutes to Edmonton. There is an elementary school/junior high school right down the street. There is currently a 1975 mobile 14' x 64' (896 sq. ft) that needs extensive renovation or may be removed. It is of little or no value. Double detached garage. GST may be applicable.