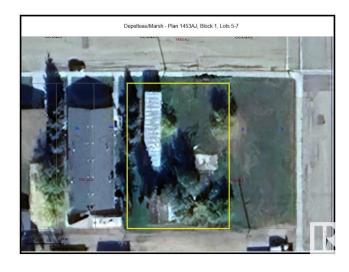

### \$27,900

0 Bedroom, 0.00 Bathroom, Land Commercial on 0.00 Acres

Clyde, Clyde, AB

Great price for 3 commercial lots (total of 90'x130') in Clyde with potential to build or develop a new business venture. Only 40 minutes to Edmonton. There is an elementary school/junior high school right down the street. There is currently a 1975 mobile 14' x 64' (896 sq. ft) that needs extensive renovation or may be removed. It is of little or no value. Double detached garage. GST may be applicable.

## **Community Information**

| Address     | 5007 50 Ave. |
|-------------|--------------|
| Area        | Clyde        |
| Subdivision | Clyde        |
| City        | Clyde        |
| County      | ALBERTA      |
| Province    | AB           |
| Postal Code | T0G 0P0      |