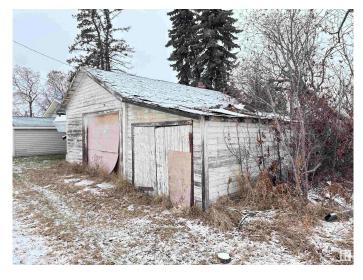

### \$27,900

0 Bedroom, 0.00 Bathroom, Land Commercial on 0.00 Acres

Clyde, Clyde, AB

Great price for 3 commercial lots (total of 90'x130') in Clyde with potential to build or develop a new business venture. Only 40 minutes to Edmonton. There is an elementary school/junior high school right down the street. There is currently a 1975 mobile 14' x 64' (896 sq. ft) that needs extensive renovation or may be removed. It is of little or no value. Double detached garage. GST may be applicable.