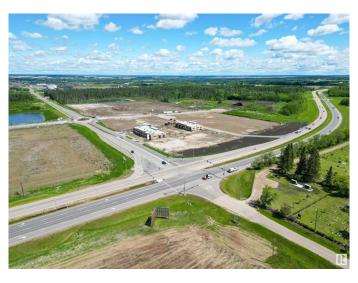

### \$0

0 Bedroom, 0.00 Bathroom, Retail on 0.00 Acres

Fenwyck, Spruce Grove, AB

Prime retail opportunity at Pioneer Crossing in the heart of Spruce Grove's brand new Ballpark District! 1900 +/- sq ft space located at the crossroads of Highway 16A and Pioneer road with direct highway access and only 7 minutes West of Edmonton. High traffic volume- 25,000+/- vehicles per day. Excellent visibility & exposure with plenty of new residential construction. Located next to the future Metro Ballpark, a brand new state-of-the-art baseball facility with plans of a Field House as well as an outdoor amphitheater. Perfect opportunity to start or expand your business in the ultimate up and coming location in Spruce Grove. Zoned C-2 Vehicular Oriented Traffic.