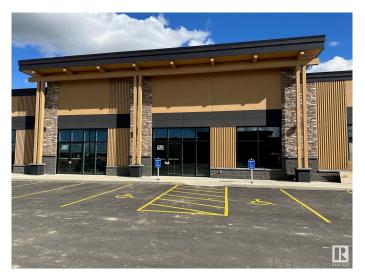

### \$0

0 Bedroom, 0.00 Bathroom, Retail on 0.00 Acres

Fenwyck, Spruce Grove, AB

Prime retail opportunity at Pioneer Crossing in the heart of Spruce Grove's brand new Ballpark District! 1900 +/- sq ft space located at the crossroads of Highway 16A and Pioneer road with direct highway access and only 7 minutes West of Edmonton. High traffic volume- 25,000+/- vehicles per day. Excellent visibility & exposure with plenty of new residential construction. Located next to the future Metro Ballpark, a brand new state-of-the-art baseball facility with plans of a Field House as well as an outdoor amphitheater. Perfect opportunity to start or expand your business in the ultimate up and coming location in Spruce Grove. Zoned C-2 Vehicular Oriented Traffic.