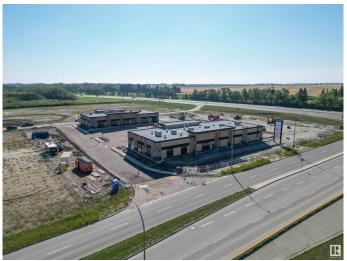

### \$0

0 Bedroom, 0.00 Bathroom, Retail on 0.00 Acres

Fenwyck, Spruce Grove, AB

Prime retail opportunity at Pioneer Crossing in the heart of Spruce Grove's brand new Ballpark District! 1900 +/- sq ft space located at the crossroads of Highway 16A and Pioneer road with direct highway access and only 7 minutes West of Edmonton. High traffic volume- 25,000+/- vehicles per day. Excellent visibility & exposure with plenty of new residential construction. Located next to the future Metro Ballpark, a brand new state-of-the-art baseball facility with plans of a Field House as well as an outdoor amphitheater. Perfect opportunity to start or expand your business in the ultimate up and coming location in Spruce Grove. Zoned C-2 Vehicular Oriented Traffic.