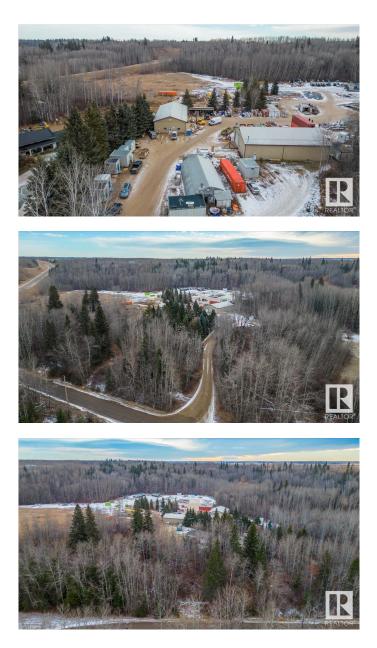

#### \$999,000

0 Bedroom, 0.00 Bathroom, Industrial on 0.00 Acres

Telfordville, Telfordville, AB

Great opportunity to live and have your business on the same Property! Beautiful private setting with trees, a creek and all located on pavement. This 35.12 acres hosts a 1506 sq/ft house with a 20x28 attached garage with a creek behind it and sheltered from the industrial yard. The graveled industrial yard is set up to move right in. On it is a 50x29 heated and insulated quonset with power and a cement floor. A 40x80 Fully finished Shop metal cladded inside and out with 2 overhead doors (12x14 and 16x14), heated, insulated, power, mezzanine, 3pc bathroom, with offices and lunch room in the front. A 50x80 drive through shop (18x14 doors) with power, heat, fully insulated with an mezzanine, spray booth, and office with two more overhead doors off the side. This beautiful property has extra room to expand your business or keep it the way it is.