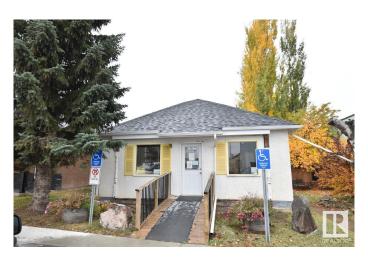

## \$179,900

0 Bedroom, 0.00 Bathroom, Land Commercial on 0.00 Acres

None, Boyle, AB

AWESOME COMMERCIAL OPPORTUNITY ON MAIN STREET IN BOYLE! This piece of property is known as the silver birch medical centre and has been a mainstay in Boyle for many years! Functioning as a medical office this property has potential to stay the same or be used for many mixed use opportunities. The building includes reception, waiting room, washroom, multiple exam rooms as well as a garage for extra storage or parking. Don't miss out on this unique opportunity!