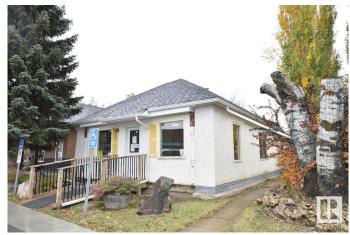

## \$179,900

0 Bedroom, 0.00 Bathroom, Land Commercial on 0.00 Acres

None, Boyle, AB

AWESOME COMMERCIAL OPPORTUNITY ON MAIN STREET IN BOYLE! This piece of property is known as the silver birch medical centre and has been a mainstay in Boyle for many years! Functioning as a medical office this property has potential to stay the same or be used for many mixed use opportunities. The building includes reception, waiting room, washroom, multiple exam rooms as well as a garage for extra storage or parking. Don't miss out on this unique opportunity!