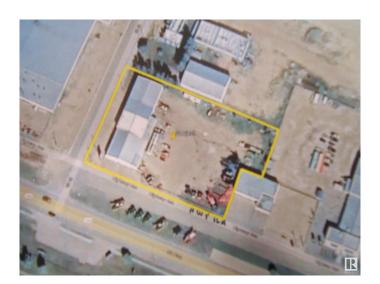

# \$1,299,000

0 Bedroom, 0.00 Bathroom, Land Commercial on 0.00 Acres

Vegreville, Vegreville, AB

Excellent Opportunity to Invest on a Prime Property Located at 6138-50 ave. Vegreville, Alberta. Great Exposure as Highway Frontage, Located on Highway 16A, Close to a Ford Dealership, Chrysler Dealership, The Brick Warehouse and only 1 Block from Secondary Highway 857. 1.72 Acre Fenced Lot Features a 13000 sq. ft. Metal Clad Building. Building is Presently Occupied by an Agricultural Equipment Dealership with 4 Years left on a 5 Year Lease. Building Features Front Reception Area, 4 Offices, Parts Department, Copier/Storage Room, Lunchroom and Washroom. Back Part of Building Features 2 Offices, Service Desk, Washroom, Mezzanine with Storage and Lunchroom and a Service Shop for Large Equipment. Possibilities for Property in the Future are Vast. Excellent Income Opportunity with Present Tennant. Must View Property!