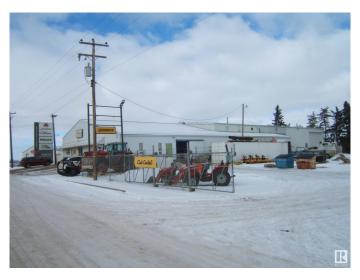

# \$1,299,000

0 Bedroom, 0.00 Bathroom, Land Commercial on 0.00 Acres

Vegreville, Vegreville, AB

Excellent Opportunity to Invest on a Prime Property Located at 6138-50 ave. Vegreville, Alberta. Great Exposure as Highway Frontage, Located on Highway 16A, Close to a Ford Dealership, Chrysler Dealership, The Brick Warehouse and only 1 Block from Secondary Highway 857. 1.72 Acre Fenced Lot Features a 13000 sq. ft. Metal Clad Building. Building is Presently Occupied by an Agricultural Equipment Dealership with 4 Years left on a 5 Year Lease. Building Features Front Reception Area, 4 Offices, Parts Department, Copier/Storage Room, Lunchroom and Washroom. Back Part of Building Features 2 Offices, Service Desk, Washroom, Mezzanine with Storage and Lunchroom and a Service Shop for Large Equipment. Possibilities for Property in the Future are Vast. Excellent Income Opportunity with Present Tennant. Must View Property!