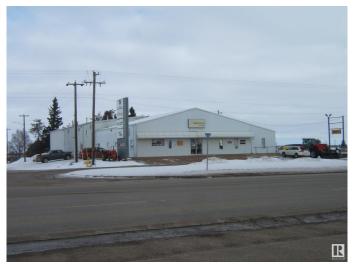

# \$1,299,000

0 Bedroom, 0.00 Bathroom, Land Commercial on 0.00 Acres

Vegreville, Vegreville, AB

Excellent Opportunity to Invest on a Prime Property Located at 6138-50 ave. Vegreville, Alberta. Great Exposure as Highway Frontage, Located on Highway 16A, Close to a Ford Dealership, Chrysler Dealership, The Brick Warehouse and only 1 Block from Secondary Highway 857. 1.72 Acre Fenced Lot Features a 13000 sq. ft. Metal Clad Building. Building is Presently Occupied by an Agricultural Equipment Dealership with 4 Years left on a 5 Year Lease. Building Features Front Reception Area, 4 Offices, Parts Department, Copier/Storage Room, Lunchroom and Washroom. Back Part of Building Features 2 Offices, Service Desk, Washroom, Mezzanine with Storage and Lunchroom and a Service Shop for Large Equipment. Possibilities for Property in the Future are Vast. Excellent Income Opportunity with Present Tennant. Must View Property!