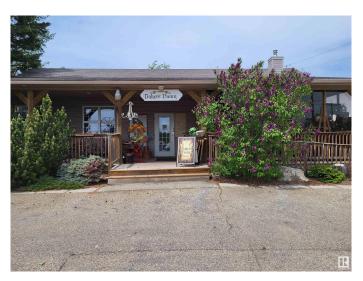

#### \$295,000

0 Bedroom, 0.00 Bathroom, Retail on 0.00 Acres

Onoway, Onoway, AB

Tons of potential for this property in the thriving community of Onoway. Built in 2006 the building is an open canvas waiting for your business. This former successful RESTAURANT business with a full basement featuring two bathrooms on the main level and a full bathroom. The deck is inviting with a portion partially enclosed all decked out in country decor. Enjoy the comfort during the summer months of air conditioning. The shingles were replaced 4 years ago. Plenty of room with paved parking for your needs.