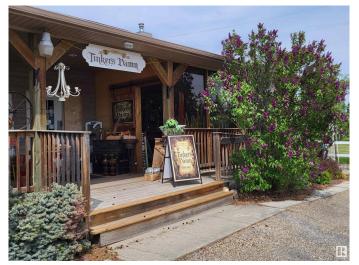

#### \$295,000

0 Bedroom, 0.00 Bathroom, Retail on 0.00 Acres

Onoway, Onoway, AB

Tons of potential for this property in the thriving community of Onoway. Built in 2006 the building is an open canvas waiting for your business. This former successful RESTAURANT business with a full basement featuring two bathrooms on the main level and a full bathroom. The deck is inviting with a portion partially enclosed all decked out in country decor. Enjoy the comfort during the summer months of air conditioning. The shingles were replaced 4 years ago. Plenty of room with paved parking for your needs.