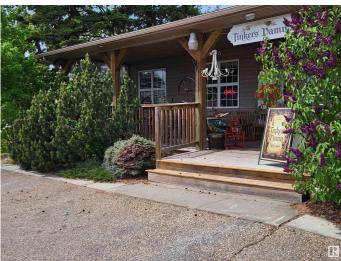

#### \$295,000

0 Bedroom, 0.00 Bathroom, Retail on 0.00 Acres

Onoway, Onoway, AB

Tons of potential for this property in the thriving community of Onoway. Built in 2006 the building is an open canvas waiting for your business. This former successful RESTAURANT business with a full basement featuring two bathrooms on the main level and a full bathroom. The deck is inviting with a portion partially enclosed all decked out in country decor. Enjoy the comfort during the summer months of air conditioning. The shingles were replaced 4 years ago. Plenty of room with paved parking for your needs.