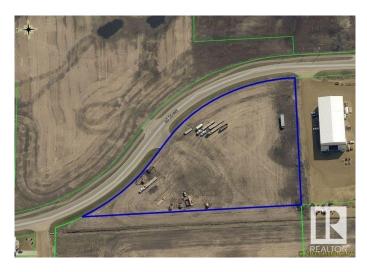

#### \$995,000

0 Bedroom, 0.00 Bathroom, Land Commercial on 0.00 Acres

Wetaskiwin, Wetaskiwin, AB

5.41 Acres of Light Industrial land. All services are at the property line and are ready to come in. Parcel is completely Fenced Location of this is excellent and has very easy access to Hwy 13. Being zoned M1 Light Industrial is what you want as you can have anything from Industrial Buildings to Funeral Homes to Service stations. The possibilities are endless with this opportunity. For the full list of M1 Light Industrial uses please