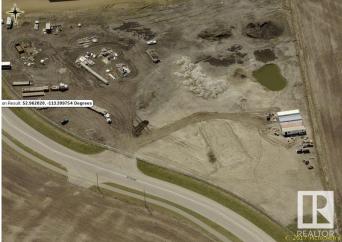

#### \$995,000

0 Bedroom, 0.00 Bathroom, Land Commercial on 0.00 Acres

Wetaskiwin, Wetaskiwin, AB

5.41 Acres of Light Industrial land. All services are at the property line and are ready to come in. Parcel is completely Fenced Location of this is excellent and has very easy access to Hwy 13. Being zoned M1 Light Industrial is what you want as you can have anything from Industrial Buildings to Funeral Homes to Service stations. The possibilities are endless with this opportunity. For the full list of M1 Light Industrial uses please