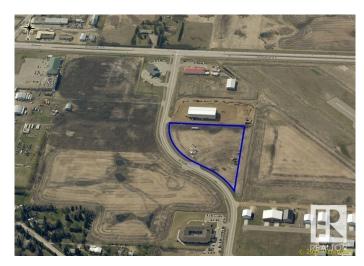

#### \$995,000

0 Bedroom, 0.00 Bathroom, Land Commercial on 0.00 Acres

Wetaskiwin, Wetaskiwin, AB

5.41 Acres of Light Industrial land. All services are at the property line and are ready to come in. Parcel is completely Fenced Location of this is excellent and has very easy access to Hwy 13. Being zoned M1 Light Industrial is what you want as you can have anything from Industrial Buildings to Funeral Homes to Service stations. The possibilities are endless with this opportunity. For the full list of M1 Light Industrial uses please