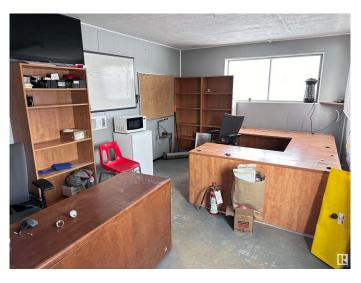

### \$329,000

0 Bedroom, 0.00 Bathroom, Industrial on 0.00 Acres

Westlock, Westlock, AB

Industrial building in a great location. 40'x75' metal clad, steel frame shop on 0.7 acres of property on the edge of the West Industrial Park in Westlock. 2-14' high by 14' wide overhead doors, one on each end, both with power openers. Building is serviced with natural gas, 3-phase electricity, water, sewer, internet. Concrete floor is drained. Office area. 2 overhead furnaces, 2-piece washroom, storage room with a wash-sink. Second building is a cold storage treated post - pole shed with galvanized metal siding, gravel/dirt floor, 200AMP service electricity. Large van body close to main shop for storage. Gravelled yard is fenced and gated for security.