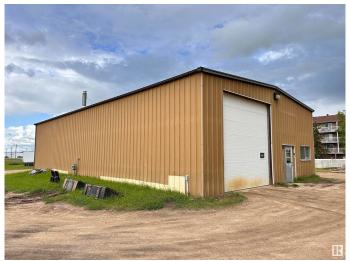

### \$329,000

0 Bedroom, 0.00 Bathroom, Industrial on 0.00 Acres

Westlock, Westlock, AB

Industrial building in a great location. 40'x75' metal clad, steel frame shop on 0.7 acres of property on the edge of the West Industrial Park in Westlock. 2-14' high by 14' wide overhead doors, one on each end, both with power openers. Building is serviced with natural gas, 3-phase electricity, water, sewer, internet. Concrete floor is drained. Office area. 2 overhead furnaces, 2-piece washroom, storage room with a wash-sink. Second building is a cold storage treated post - pole shed with galvanized metal siding, gravel/dirt floor, 200AMP service electricity. Large van body close to main shop for storage. Gravelled yard is fenced and gated for security.

### **Exterior**

Exterior Metal Clad, Steel Frame

Roof Metal Shingles

Construction Metal Clad, Steel Frame