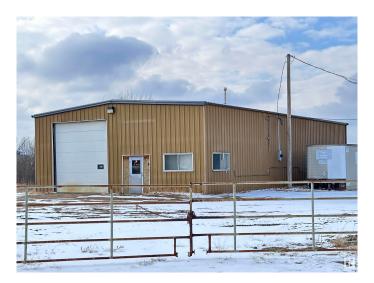

### \$329,000

0 Bedroom, 0.00 Bathroom, Industrial on 0.00 Acres

Westlock, Westlock, AB

Industrial building in a great location. 40'x75' metal clad, steel frame shop on 0.7 acres of property on the edge of the West Industrial Park in Westlock. 2-14' high by 14' wide overhead doors, one on each end, both with power openers. Building is serviced with natural gas, 3-phase electricity, water, sewer, internet. Concrete floor is drained. Office area. 2 overhead furnaces, 2-piece washroom, storage room with a wash-sink. Second building is a cold storage treated post - pole shed with galvanized metal siding, gravel/dirt floor, 200AMP service electricity. Large van body close to main shop for storage. Gravelled yard is fenced and gated for security.

### **Exterior**

Exterior Metal Clad, Steel Frame

Roof Metal Shingles

Construction Metal Clad, Steel Frame