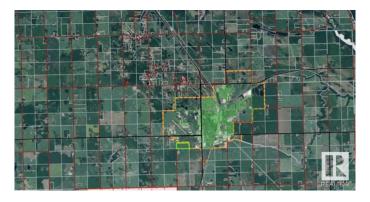

## \$1,400,000

0 Bedroom, 0.00 Bathroom, Land Commercial on 0.00 Acres

None, Rural Wetaskiwin County, AB

69.7 Acres of Bare Industrial Land. Boarding the City of Wetaskiwin, Zoned Industrial, Located in the County of Wetaskiwin with possibilities to connect to City services with proper protocols to complete. Level land. Restrictive covenant for some purposes and uses that are not permitted.

# **Community Information**

Address Rge Rd 243 Twp Rd 461
Area Rural Wetaskiwin County

Subdivision None

City Rural Wetaskiwin County

County ALBERTA

Province AB

Postal Code T9A 1X1