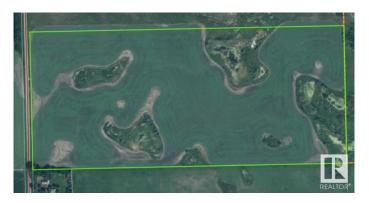

## \$1,400,000

0 Bedroom, 0.00 Bathroom, Land Commercial on 0.00 Acres

None, Rural Wetaskiwin County, AB

69.7 Acres of Bare Industrial Land. Boarding the City of Wetaskiwin, Zoned Industrial, Located in the County of Wetaskiwin with possibilities to connect to City services with proper protocols to complete. Level land. Restrictive covenant for some purposes and uses that are not permitted.

# **Community Information**

Address Rge Rd 243 Twp Rd 461
Area Rural Wetaskiwin County

Subdivision None

City Rural Wetaskiwin County

County ALBERTA

Province AB

Postal Code T9A 1X1