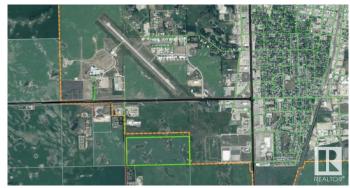

## \$1,400,000

0 Bedroom, 0.00 Bathroom, Land Commercial on 0.00 Acres

None, Rural Wetaskiwin County, AB

69.7 Acres of Bare Industrial Land. Boarding the City of Wetaskiwin, Zoned Industrial, Located in the County of Wetaskiwin with possibilities to connect to City services with proper protocols to complete. Level land. Restrictive covenant for some purposes and uses that are not permitted.

# **Community Information**

Address Rge Rd 243 Twp Rd 461
Area Rural Wetaskiwin County

Subdivision None

City Rural Wetaskiwin County

County ALBERTA

Province AB

Postal Code T9A 1X1