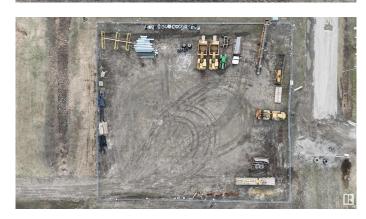

### \$159,900

0 Bedroom, 0.00 Bathroom, Land Commercial on 0.00 Acres

Drayton Valley, Drayton Valley, AB

1.26 acre lot with town services located just off Hwy 22. Situated next to the south entrance of Drayton Valley, this property provides high exposure with tremendous traffic flow daily. With direct access to Highway 22 and in a subdivision with National franchise chains & multiple hotel chains close by, this up and coming location is certainly expanding. The lot is serviced with water/sewer inside the property as well as power (metered) also inside the property. The lot is completely graveled with a geotextile base. With chain link fencing, a north and south gate access, and high visibility, this property is ready for your next venture to begin. A prime Commercial location that is Zoned Commercial -Business(C-BUS).