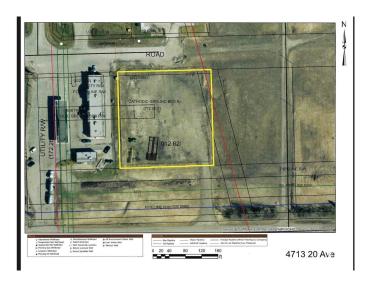

### \$159,900

0 Bedroom, 0.00 Bathroom, Land Commercial on 0.00 Acres

Drayton Valley, Drayton Valley, AB

1.26 acre lot with town services located just off Hwy 22. Situated next to the south entrance of Drayton Valley, this property provides high exposure with tremendous traffic flow daily. With direct access to Highway 22 and in a subdivision with National franchise chains & multiple hotel chains close by, this up and coming location is certainly expanding. The lot is serviced with water/sewer inside the property as well as power (metered) also inside the property. The lot is completely graveled with a geotextile base. With chain link fencing, a north and south gate access, and high visibility, this property is ready for your next venture to begin. A prime Commercial location that is Zoned Commercial -Business(C-BUS).

# **Community Information**

Address 4713 20 Avenue
Area Drayton Valley

Subdivision Drayton Valley
City Drayton Valley

County ALBERTA

Province AB

Postal Code T7A 0C5