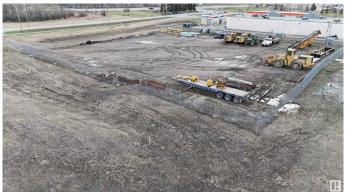

### \$159,900

0 Bedroom, 0.00 Bathroom, Land Commercial on 0.00 Acres

Drayton Valley, Drayton Valley, AB

1.26 acre lot with town services located just off Hwy 22. Situated next to the south entrance of Drayton Valley, this property provides high exposure with tremendous traffic flow daily. With direct access to Highway 22 and in a subdivision with National franchise chains & multiple hotel chains close by, this up and coming location is certainly expanding. The lot is serviced with water/sewer inside the property as well as power (metered) also inside the property. The lot is completely graveled with a geotextile base. With chain link fencing, a north and south gate access, and high visibility, this property is ready for your next venture to begin. A prime Commercial location that is Zoned Commercial -Business(C-BUS).