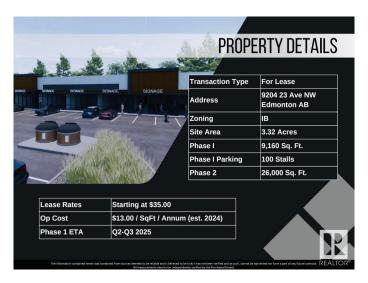

# **\$0 - 9204 23 Avenue, Edmonton**

MLS® #E4385472

## \$0

0 Bedroom, 0.00 Bathroom, Retail on 0.00 Acres

Parsons Industrial, Edmonton, AB

Welcome to District 23, Anchored by the renowned Starbucks Coffee, Daycare & Pizza this dynamic plaza offers a prime location, ensuring high foot traffic and visibility for businesses. With Starbucks as the cornerstone, District 23 invites a diverse mix of tenants to join this retail haven, catering to various businesses. Currently Phase 1 – only 3 units remaining, ranging from 1135 SQFT plus offering ample space for your business. Embrace the opportunity to be part of this thriving retail landscape, where every storefront contributes to a vibrant tapestry of offerings. COMING Q1/2026

Built in 2024

# **Community Information**

Address 9204 23 Avenue

Area Edmonton

Subdivision Parsons Industrial

City Edmonton
County ALBERTA

Province AB

Postal Code T6N 1H9

### **Additional Information**

Date Listed May 3rd, 2024

Days on Market 348

Zoning Zone 41

DATA IS DEEMED RELIABLE BUT IS NOT GUARANTEED ACCURATE BY THE REALTORS® ASSOCIATION OF EDMONTON. COPYRIGHT 2025 BY THE REALTORS® ASSOCIATION OF EDMONTON. ALL RIGHTS RESERVED.Trademarks are owned or controlled by the Canadian Real Estate Association (CREA) and identify real estate professionals who are members of CREA (REALTOR®, REALTORS®) and/or the quality of services they provide (MLS®, Multiple Listing Service®)