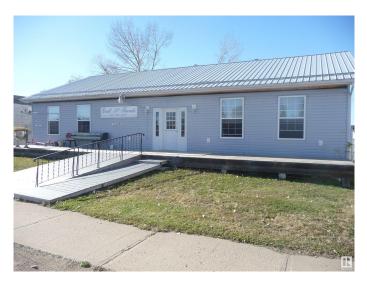

### \$130,000

0 Bedroom, 0.00 Bathroom, Retail on 0.00 Acres

Bruce, Bruce, AB

Prime Commercial Frontage in Bruce!! Situated on 0.37 acres on Main Street and built in 2008, this 2052 sq ft commercial building is sure to catch ones eye. Previously used for retail and featuring a large common area, commercial kitchen with suppression system, 2 public bathrooms and loading door. Live/work potential as the property is also set up for living accommodations with a private 3 pc bathroom. A spacious front deck provides wheelchair access while the back deck can assist with the loading door. ICF foundation, low yearly taxes, central AC, 30 amp exterior plug, and plenty of room to expand make this an absolute must see.

Built in 2008

## Exterior

| Exterior     | Vinyl, Wood Frame |
|--------------|-------------------|
| Construction | Vinyl, Wood Frame |