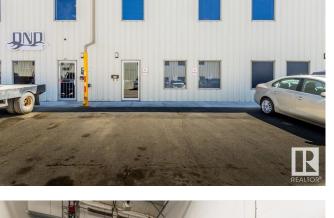

### \$319,000

0 Bedroom, 0.00 Bathroom, Industrial on 0.00 Acres

West Commercial (Leduc), Leduc, AB

1381.79 sq/ft industrial bay located in the Northwest Commercial district of Leduc. Close to Nisku and the Edmonton International Airport. Set up with work shop, lunch/office space, washroom, and a large overhead door.