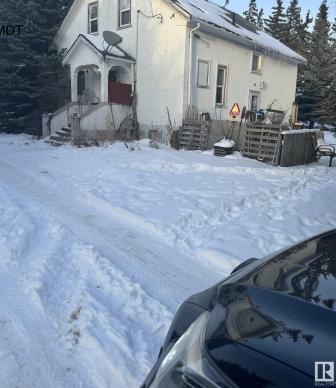

#### \$1,899,000

0 Bedroom, 0.00 Bathroom, Rural on 21.18 Acres

None, Rural Leduc County, AB

Five minutes from Edmonton International Airport, 21.18 Acres zoned Country Residential with great exposure of Airport Road. Presently generating \$4700 rental income from various residential units on the property, rented on month to month basis, plus a vacant heated shop (rented in past) also can generate another \$500/month, also a vacant Barn can be rented for horses etc, numerous possibilities of generating more rental income. Property being sold at "As-is" basis, Country residential land use zone allows potential development of this property into 7 separate Estate lots, some of them backing to a natural creek.