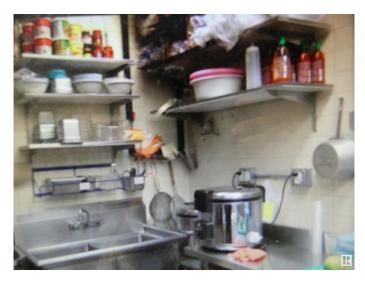

#### \$398,800

0 Bedroom, 0.00 Bathroom, Business on 0.00 Acres

Summerlea, Edmonton, AB

Excellent franchise fast food in very busy shopping center in West Edmonton Mall. 10 year lease with 5 year option. About 5 years left on existing lease. Asking \$398,800.

## **Additional Information**

| Date Listed    | June 3rd, 2024 |
|----------------|----------------|
| Days on Market | 319            |
| Zoning         | Zone 20        |

Thai express

DATA IS DEEMED RELIABLE BUT IS NOT GUARANTEED ACCURATE BY THE REALTORS® ASSOCIATION OF