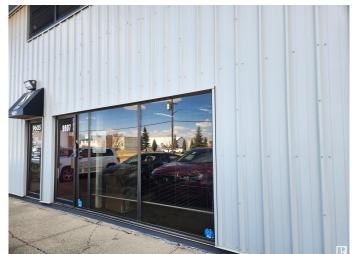

### \$575,000

0 Bedroom, 0.00 Bathroom, Industrial on 0.00 Acres

Strathcona Industrial Park, Edmonton, AB

BE zoned, 2200 sq ft industrial bay available now! Ground floor office space - primary office is 700 sq ft. Warehouse dimensions approximately 50ft x30 ft. Lots of parking available. Two bathrooms and kitchenette. Great access to south side arterial roads - 91 St., Whitemud Dr., and 99 St.

## **Exterior**

Exterior Block, Mixed Construction Block, Mixed