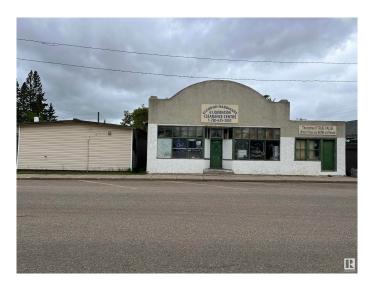

### \$115,000

0 Bedroom, 0.00 Bathroom, Retail on 0.00 Acres

Glendon, Glendon, AB

Locate in the village of Glendon, this one of a kind property could be the start of you retail business, home base business, office space, whatever you need it to be. The store space features 1700 sq/ft. The living space has kitchen, living room, 2 bedroom and 4 pcs bath with a second storey flex space. This unique property spans over 3 lots located on main street. The outbuilding that is used for storage is 945 sq/ft.