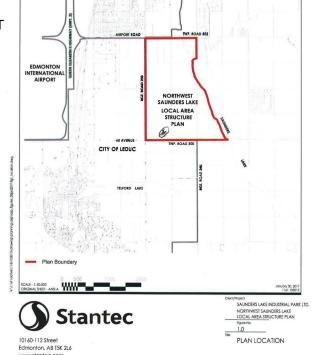

## \$3,890,000

0 Bedroom, 0.00 Bathroom, Rural on 59.80 Acres

None, Rural Leduc County, AB

APP 59.8 ACRES(MORE OR LESS).LOCATED ON 65 AVE BETWEEN RR 245 AND 250.PARCEL IS LOCATED IN LEDUC COUNTY AND HAS A GREAT POTENTIAL IN SAUNDERS LAKE AREA STRUCTURE PLAN.FUTURE PROPOSED ZONING IS MEDIUM INDUSTRIAL.