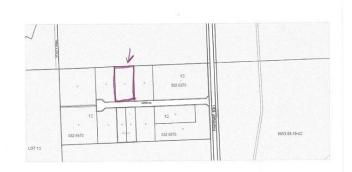

# \$135,000 - Lot 3 Aspen Rd, Boyle

MLS® #E4394283

#### \$135,000

0 Bedroom, 0.00 Bathroom, Industrial on 0.00 Acres

Boyle, Boyle, AB

4.62 acre lot available in the Aspen Industrial Park Just North of Boyle Alberta. Across from the Esso Card lock. The property is listed well below purchased price. This commercial/Industrial property has immediate access to highway 63 to Fort McMurray. Options are open on development to this property.

# **Community Information**

Address Lot 3 Aspen Rd

Area Boyle
Subdivision Boyle
City Boyle

County ALBERTA

Province AB

Postal Code T0A 0M0