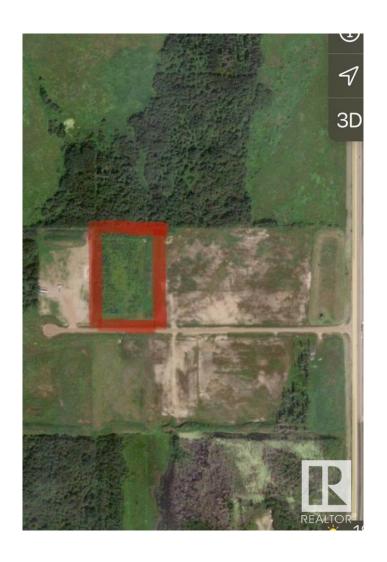

# \$135,000 - Lot 3 Aspen Rd, Boyle

MLS® #E4394283

#### \$135,000

0 Bedroom, 0.00 Bathroom, Industrial on 0.00 Acres

Boyle, Boyle, AB

4.62 acre lot available in the Aspen Industrial Park Just North of Boyle Alberta. Across from the Esso Card lock. The property is listed well below purchased price. This commercial/Industrial property has immediate access to highway 63 to Fort McMurray. Options are open on development to this property.

# **Community Information**

Address Lot 3 Aspen Rd

Area Boyle
Subdivision Boyle
City Boyle

County ALBERTA

Province AB

Postal Code T0A 0M0