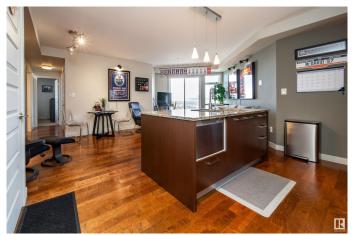

#### \$265,000

2 Bedroom, 2.00 Bathroom, 797 sqft Condo / Townhouse on 0.00 Acres

Downtown (Edmonton), Edmonton, AB

Settle in to spectacular views of Roger's Place and Downtown Edmonton. Great 2 Bedroom 2 Bathroom 2009 Condo with Open Concept floor plan Granite Countertops throughout. Stainless Steel Kitchen Appliances. In-Suite Stacked washer and dryer. Fully self contained unit with furnace and A/C. Balcony includes a Natural Gas Hook-Up. An advanced Security System for the building. 1 Titled Underground Parking Stall. Groceries, Movie Theatres, Shops, Edmonton Centre, The LRT, Concerts, Events and Restaurants, all within walking distance. Buy yourself season tickets and walk home!

## Interior

Interior Features ensuite bathroom

Appliances Dishwasher-Built-In, Microwave Hood Fan, Refrigerator, Stacked

Washer/Dryer, Stove-Electric

Heating Forced Air-1, Natural Gas