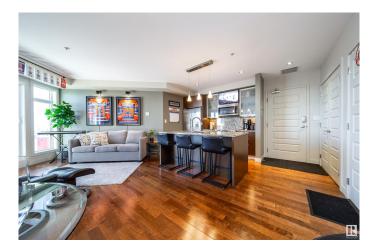

#### \$265,000

2 Bedroom, 2.00 Bathroom, 797 sqft Condo / Townhouse on 0.00 Acres

Downtown (Edmonton), Edmonton, AB

Settle in to spectacular views of Roger's Place and Downtown Edmonton. Great 2 Bedroom 2 Bathroom 2009 Condo with Open Concept floor plan Granite Countertops throughout. Stainless Steel Kitchen Appliances. In-Suite Stacked washer and dryer. Fully self contained unit with furnace and A/C. Balcony includes a Natural Gas Hook-Up. An advanced Security System for the building. 1 Titled Underground Parking Stall. Groceries, Movie Theatres, Shops, Edmonton Centre, The LRT, Concerts, Events and Restaurants, all within walking distance. Buy yourself season tickets and walk home!

## Interior

Interior Features ensuite bathroom

Appliances Dishwasher-Built-In, Microwave Hood Fan, Refrigerator, Stacked

Washer/Dryer, Stove-Electric

Heating Forced Air-1, Natural Gas