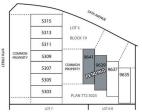

## \$529,583

0 Bedroom, 0.00 Bathroom, Industrial on 0.00 Acres

Coronet Industrial, Edmonton, AB

Discover the perfect blend of convenience and functionality in these rare small bay Office/Industrial Condo Units nestled in the heart of South East Edmonton. Available for the first time, these units offer a range of sizes to suit your business needs: - West Building units ranging from 2,271 to 2,336 sq.ft.± -East Building units ranging from 2,465 to 2,605 sq.ft.± Each unit features a grade loading door, ensuring seamless operations for your business. The upgraded exterior facade enhances curb appeal and leaves a lasting impression on clients and visitors alike. Located with easy access to major arterials such as Whitemud, Calgary Trail/Gateway Blvd, 91 Street, and 51 Avenue, these units provide unparalleled connectivity to Edmonton's key transportation routes.