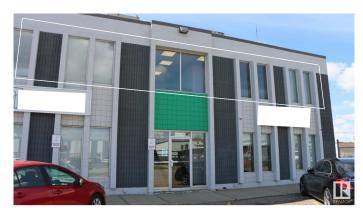

#### **\$0**

0 Bedroom, 0.00 Bathroom, Office on 0.00 Acres

West Sheffield Industrial, Edmonton, AB

Fully Furnished 2nd floor office for lease. Reception area plus 5 offices, large board room, Kitchen plus storage areas. Location is accessible from 170 street making it ideal location for a growing business. Plenty of parking .

# **Community Information**

| Address     | 202 16813 113 Avenue      |
|-------------|---------------------------|
| Area        | Edmonton                  |
| Subdivision | West Sheffield Industrial |
| City        | Edmonton                  |
| County      | ALBERTA                   |
| Province    | AB                        |
| Postal Code | T5M 2X2                   |