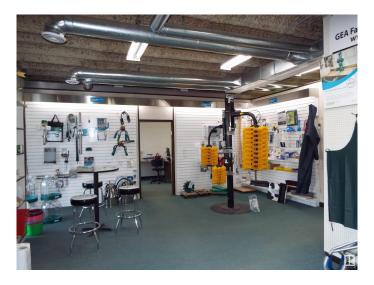

# \$2,250,000

0 Bedroom, 0.00 Bathroom, Industrial on 0.00 Acres

East Industrial\_LEDU, Leduc, AB

Fully leased 18 315 sq ft single storey multi tenant industrial building on 1.49 acres. Approximately 13 000 sq ft of warehouse space, & 5000 sq ft office/retail space. Total of five individual bays, all separately metered. All 5 bays currently rented out to five individual tenants. Adequate parking, loads of storage area & fenced yard. Five 12 x 14 ft overhead doors in the rear. Excellent revenue property and/or user.