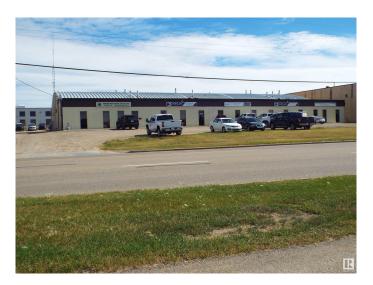

# \$2,250,000

0 Bedroom, 0.00 Bathroom, Industrial on 0.00 Acres

East Industrial\_LEDU, Leduc, AB

Fully leased 18 315 sq ft single storey multi tenant industrial building on 1.49 acres. Approximately 13 000 sq ft of warehouse space, & 5000 sq ft office/retail space. Total of five individual bays, all separately metered. All 5 bays currently rented out to five individual tenants. Adequate parking, loads of storage area & fenced yard. Five 12 x 14 ft overhead doors in the rear. Excellent revenue property and/or user.