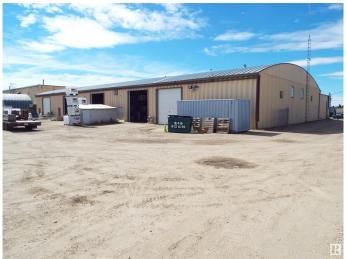

# \$2,250,000

0 Bedroom, 0.00 Bathroom, Industrial on 0.00 Acres

East Industrial\_LEDU, Leduc, AB

Fully leased 18 315 sq ft single storey multi tenant industrial building on 1.49 acres. Approximately 13 000 sq ft of warehouse space, & 5000 sq ft office/retail space. Total of five individual bays, all separately metered. All 5 bays currently rented out to five individual tenants. Adequate parking, loads of storage area & fenced yard. Five 12 x 14 ft overhead doors in the rear. Excellent revenue property and/or user.