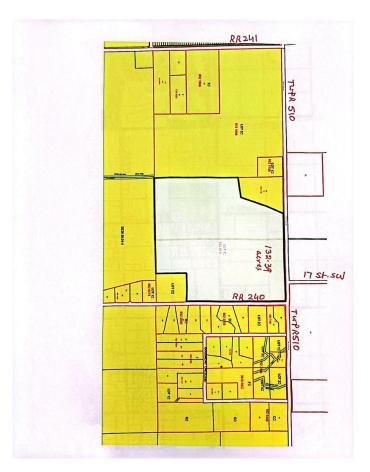

#### \$3,958,461

0 Bedroom, 0.00 Bathroom, Rural on 132.39 Acres

None, Rural Leduc County, AB

132.39 acres, more or less, located on TWPR 510 Between RR 241 & 240 in Leduc County. It is extremely well located excellent piece of land just steps east of city of Beaumont, on SW Corner of TWPR 510 and RR 240. It is a great holding property for future developments situated only two minutes east of Beaumont's Colonial golf course and only five minutes to Eagle Rock Golf course on RR 234 & TWPR 510. Easy Access to city of Beaumont, City of Edmonton south side, South Edmonton shopping establishments, 15 minutes to Edmonton International Airport and Nisku and city of Leduc Industrial Business parks. It is Certainly a great investment for future developments.

## **Essential Information**

| MLS® #    | E4399631        |
|-----------|-----------------|
| Price     | \$3,958,461     |
| Bathrooms | 0.00            |
| Acres     | 132.39          |
| Туре      | Rural           |
| Sub-Type  | Vacant Lot/Land |
| Status    | Active          |

## **Community Information**

Address Twpr 510 And Rr 240

| Area        | Rural Leduc County |
|-------------|--------------------|
| Subdivision | None               |
| City        | Rural Leduc County |
| County      | ALBERTA            |
| Province    | AB                 |
| Postal Code | T4X 0T1            |