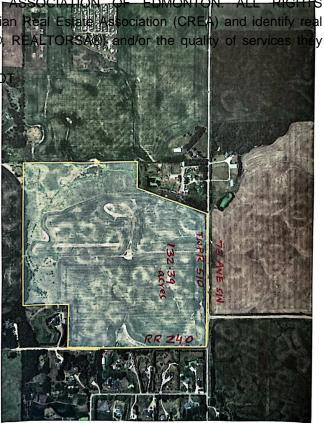

#### \$3,958,461

0 Bedroom, 0.00 Bathroom, Rural on 132.39 Acres

None, Rural Leduc County, AB

132.39 acres, more or less, located on TWPR 510 Between RR 241 & 240 in Leduc County. It is extremely well located excellent piece of land just steps east of city of Beaumont, on SW Corner of TWPR 510 and RR 240. It is a great holding property for future developments situated only two minutes east of Beaumont's Colonial golf course and only five minutes to Eagle Rock Golf course on RR 234 & TWPR 510. Easy Access to city of Beaumont, City of Edmonton south side, South Edmonton shopping establishments, 15 minutes to Edmonton International Airport and Nisku and city of Leduc Industrial Business parks. It is Certainly a great investment for future developments.