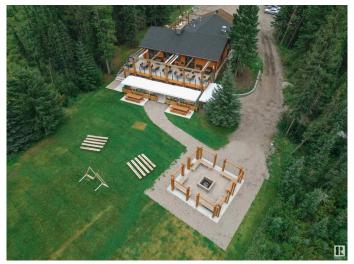

#### \$6,400,000

0 Bedroom, 0.00 Bathroom, Business with Property on 0.00 Acres

None, Sundre, AB

Schott's Lake RV and Guest Resort is a natural Canadian paradise that sits on 160 acres of pristine land in Mountain View County, Located just outside of Sundre Alberta. The East 80 acres is zoned Parks and Rec. It boasts its own 20 acre spring fed lake and all newly renovated 5-star restaurant/event facility with a lake-view balcony. On the lower level is a large conference space, can handle events for up to 250 people, 3 bathrooms with showers, a patio & an outdoor firepit area. Great for hosting Weddings, AGM's, team building events, workshops, reunions etc. Schott's Lake is a year-round experiential travel and special event destination. Overnight accommodations include 54 campground sites, 2 cabins, and a 10 unit motel. Fully operational setup, which includes an adjacent 80 acre agricultural parcel complete with a home, garage, and staff accommodations. This is a turn key investment with significant capital expenses over the past few years (\$10+MIL).