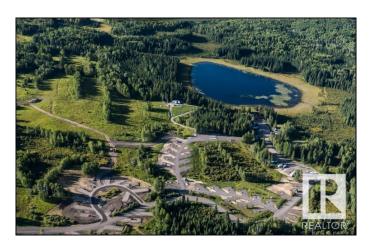

#### \$6,400,000

0 Bedroom, 0.00 Bathroom, Business with Property on 0.00 Acres

None, Sundre, AB

Schott's Lake RV and Guest Resort is a natural Canadian paradise that sits on 160 acres of pristine land in Mountain View County, Located just outside of Sundre Alberta. The East 80 acres is zoned Parks and Rec. It boasts its own 20 acre spring fed lake and all newly renovated 5-star restaurant/event facility with a lake-view balcony. On the lower level is a large conference space, can handle events for up to 250 people, 3 bathrooms with showers, a patio & an outdoor firepit area. Great for hosting Weddings, AGM's, team building events, workshops, reunions etc. Schott's Lake is a year-round experiential travel and special event destination. Overnight accommodations include 54 campground sites, 2 cabins, and a 10 unit motel. Fully operational setup, which includes an adjacent 80 acre agricultural parcel complete with a home, garage, and staff accommodations. This is a turn key investment with significant capital expenses over the past few years (\$10+MIL).