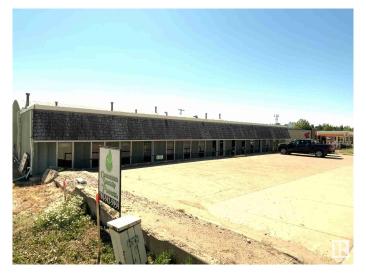

## \$749,000

0 Bedroom, 0.00 Bathroom, Industrial on 0.00 Acres

Drayton Valley, Drayton Valley, AB

Located on 50 Ave, close to Hwy 22, this 1.1 acre lot comes with a 9000+ sq ft building with 3 offices and 3 bays. The office and shop configuration is: One large office bay (approx.  $30' \times 54'$ ) combined with a large shop bay (approx. 48' x 54') with two 14' x 14' overhead doors and a 10' x 50' mezzanine and two smaller office bays (approximately 30' x 28') each combined with their own shop bay (approx. 28' x 48') and 14' x 14' overhead door. Adjoining 1.1 acre lot to the east, Lot 5, is also available for sale. Zoned C-Gen (Commercial, General District).