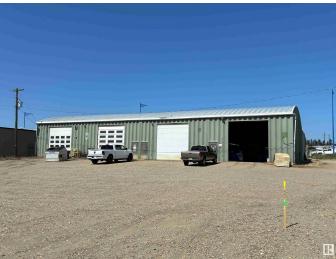

## \$749,000

0 Bedroom, 0.00 Bathroom, Industrial on 0.00 Acres

Drayton Valley, Drayton Valley, AB

Located on 50 Ave, close to Hwy 22, this 1.1 acre lot comes with a 9000+ sq ft building with 3 offices and 3 bays. The office and shop configuration is: One large office bay (approx.  $30' \times 54'$ ) combined with a large shop bay (approx. 48' x 54') with two 14' x 14' overhead doors and a 10' x 50' mezzanine and two smaller office bays (approximately 30' x 28') each combined with their own shop bay (approx. 28' x 48') and 14' x 14' overhead door. Adjoining 1.1 acre lot to the east, Lot 5, is also available for sale. Zoned C-Gen (Commercial, General District).