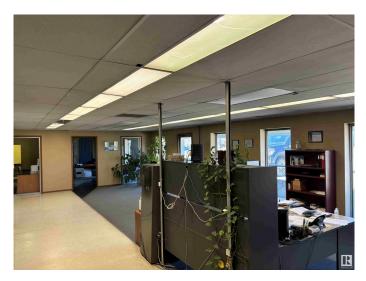

## \$749,000

0 Bedroom, 0.00 Bathroom, Industrial on 0.00 Acres

Drayton Valley, Drayton Valley, AB

Located on 50 Ave, close to Hwy 22, this 1.1 acre lot comes with a 9000+ sq ft building with 3 offices and 3 bays. The office and shop configuration is: One large office bay (approx.  $30' \times 54'$ ) combined with a large shop bay (approx. 48' x 54') with two 14' x 14' overhead doors and a 10' x 50' mezzanine and two smaller office bays (approximately 30' x 28') each combined with their own shop bay (approx. 28' x 48') and 14' x 14' overhead door. Adjoining 1.1 acre lot to the east, Lot 5, is also available for sale. Zoned C-Gen (Commercial, General District).