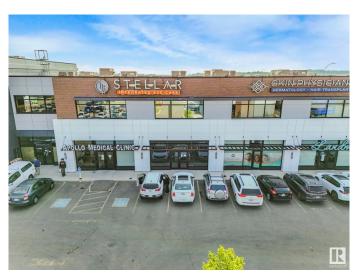

# \$731,322 - 6419 Cartmell Place Place, Edmonton

MLS® #E4401911

# \$731,322

0 Bedroom, 0.00 Bathroom, Retail on 0.00 Acres

Chappelle Area, Edmonton, AB

Unique opportunity to own or lease a commercial retail bay on a busy 41 Ave with plenty of front parking and on the main floor next door to a medical clinic and a dentist clinic. The possible usage are as follows: Physio/Chiro/Any medical clinic, Barber or Salon, Any other medical (ex: Psychology and type of speciality Lung function, Cardiology), Drycleaning, Any other type of retail business (Clothing, gifts etc), Vape Shop, Law Office, Accountant, Bank, Health and Fitness, Supplement store, Registry, Yoga. T6W is the fastest growing postal code and lots of residences built and continue to be built. Easy access to QE2. For lease \$35 per sqft and \$15 per sqft for the additional rent. The monthly condo fees amount for this unit is \$573.33 as well as the building has an HVAC levy that is paid monthly as well for \$133.35. The condo fees includes contributions to the reserve fund. landscaping, snow removal, building maintenance, the building insurance. There are Signage charges of \$260/month.