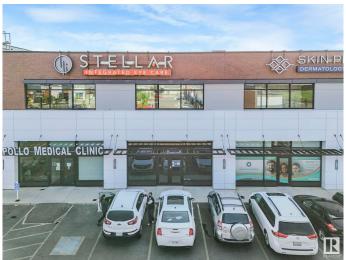

# \$731,322 - 6419 Cartmell Place Place, Edmonton

MLS® #E4401911

# \$731,322

0 Bedroom, 0.00 Bathroom, Retail on 0.00 Acres

Chappelle Area, Edmonton, AB

Unique opportunity to own or lease a commercial retail bay on a busy 41 Ave with plenty of front parking and on the main floor next door to a medical clinic and a dentist clinic. The possible usage are as follows: Physio/Chiro/Any medical clinic, Barber or Salon, Any other medical (ex: Psychology and type of speciality Lung function, Cardiology), Drycleaning, Any other type of retail business (Clothing, gifts etc), Vape Shop, Law Office, Accountant, Bank, Health and Fitness, Supplement store, Registry, Yoga. T6W is the fastest growing postal code and lots of residences built and continue to be built. Easy access to QE2. For lease \$35 per sqft and \$15 per sqft for the additional rent. The monthly condo fees amount for this unit is \$573.33 as well as the building has an HVAC levy that is paid monthly as well for \$133.35. The condo fees includes contributions to the reserve fund. landscaping, snow removal, building maintenance, the building insurance. There are Signage charges of \$260/month.