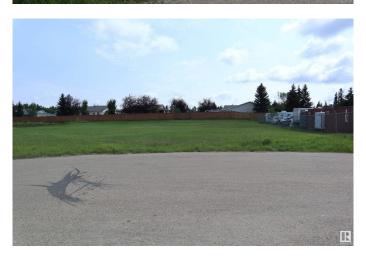

## \$134,900

0 Bedroom, 0.00 Bathroom, Land Commercial on 0.00 Acres

Village at Pigeon Lake, Rural Wetaskiwin County, AB

0.72 Acre lot zoned Urban Commercial at Pigeon Lake Village! Services available at the property line. Ready for Development in a very popular growing community. This is very close to Pigeon Lake with a number of Golf Courses, Restaurants, and Shops in the area.