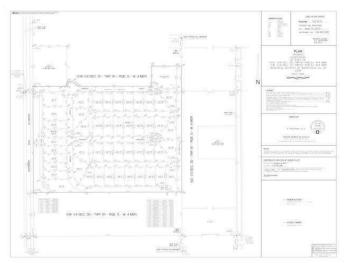

#### \$115,000

0 Bedroom, 0.00 Bathroom, Land Commercial on 0.00 Acres

None, Rural Bonnyville M.D., AB

Great Industrial 1.5 acre lot in this Bonnyville Commercial Industrial Park Development right off hwy 41 next to the Bonnyville Regional Airport . If you or someone you know is looking for the next best commercial land boasting flexible building options & variety of business uses than this is it ! These lots are nearly sold out and the developer is ready to close out the project with a spectacular deal! Not only are these Lots NOW PRICED at \$115,000 there is even an opportunity for you to qualify for vendor financing the purchase to help get you started on your on your warehouse or shop. so you can get your business earning revenues fast! Lot plans & video drive through of the Park available. Industrial business of all sorts, shipping services, & businesses servicing the energy sector all possible to enjoy here. Gas & power to edge of property.