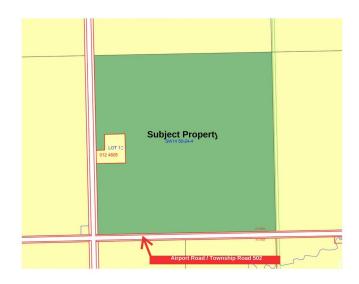

## **Community Information**

Address 50214 Highway 814
Area Rural Leduc County
Subdivision Valleyview (Leduc)

City Rural Leduc County

County ALBERTA

Province AB

Postal Code T4X 0K3

Interior

Heating Forced Air-1