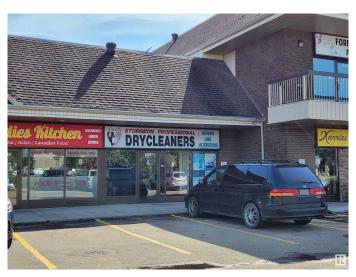

# \$0 - 2007 Tudor Glen Place, St. Albert

MLS® #E4403972

## \$0

0 Bedroom, 0.00 Bathroom, Office on 0.00 Acres

Grandin, St. Albert, AB

1,571 sq. ft. main floor retail space. Full window front in shopping plaza on Gervais Road connecting onto Highway 2 North & 170 Street