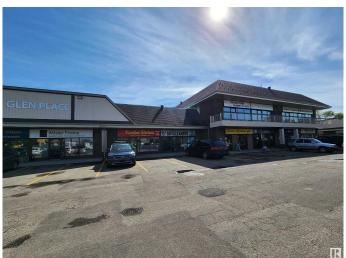

# \$0 - 2007 Tudor Glen Place, St. Albert

MLS® #E4403972

## \$0

0 Bedroom, 0.00 Bathroom, Office on 0.00 Acres

Grandin, St. Albert, AB

1,571 sq. ft. main floor retail space. Full window front in shopping plaza on Gervais Road connecting onto Highway 2 North & 170 Street