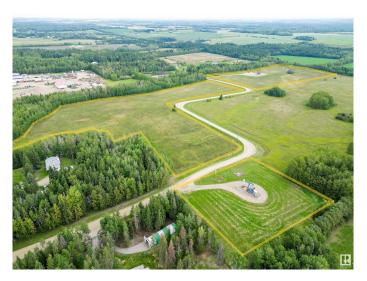

#### \$399,000

0 Bedroom, 0.00 Bathroom, Single Family on 38.68 Acres

Drayton Valley, Drayton Valley, AB

Unique Opportunity! 38.68 acre property, located within Drayton Valley's town limits and zoned Residential Acreage District. This property offers significant development potential OR build your dream home on one of the largest lots in town limits! Currently used for farming, the land features a mix of open space and sections of mature trees. A gravel road is already in place, running through the property for easy access. Conveniently situated near town amenities, shops, and services, this rare find combines practicality and seclusion, with utilities close by. Don't miss out on this exceptional property!

## **Exterior**

Exterior Features Backs Onto Park/Trees, No Through Road, Private Setting, Shopping

Nearby, See Remarks