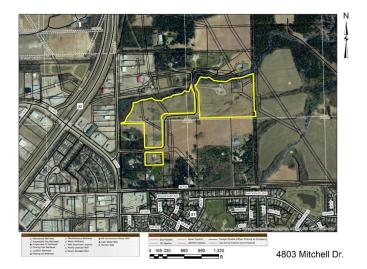

#### \$399,000

0 Bedroom, 0.00 Bathroom, Single Family on 38.68 Acres

Drayton Valley, Drayton Valley, AB

Unique Opportunity! 38.68 acre property, located within Drayton Valley's town limits and zoned Residential Acreage District. This property offers significant development potential OR build your dream home on one of the largest lots in town limits! Currently used for farming, the land features a mix of open space and sections of mature trees. A gravel road is already in place, running through the property for easy access. Conveniently situated near town amenities, shops, and services, this rare find combines practicality and seclusion, with utilities close by. Don't miss out on this exceptional property!

## **Community Information**

Address 4803 Mitchell Dr Area Drayton Valley

Subdivision Drayton Valley

City Drayton Valley

County ALBERTA

Province AB

Postal Code T7A 1V1