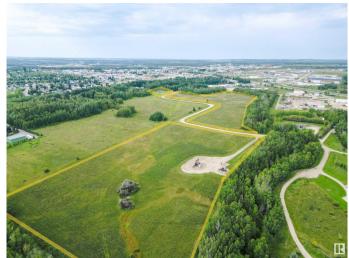

#### \$399,000

0 Bedroom, 0.00 Bathroom, Single Family on 38.68 Acres

Drayton Valley, Drayton Valley, AB

Unique Opportunity! 38.68 acre property, located within Drayton Valley's town limits and zoned Residential Acreage District. This property offers significant development potential OR build your dream home on one of the largest lots in town limits! Currently used for farming, the land features a mix of open space and sections of mature trees. A gravel road is already in place, running through the property for easy access. Conveniently situated near town amenities, shops, and services, this rare find combines practicality and seclusion, with utilities close by. Don't miss out on this exceptional property!

## **Exterior**

Exterior Features Backs Onto Park/Trees, No Through Road, Private Setting, Shopping

Nearby, See Remarks