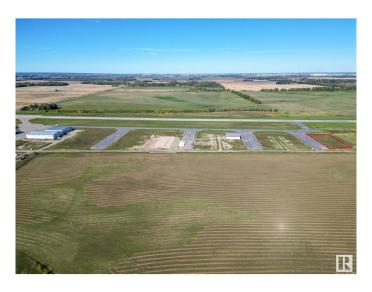

## \$545,000

0 Bedroom, 0.00 Bathroom, Land Commercial on 0.00 Acres

None, Rural Parkland County, AB

Exceptional Development Opportunity at Edmonton Parkland Executive Airport! This 0.78-acre lot in the Edmonton Parkland Executive Airport offers direct access to the nearby runway, making it an ideal location for aviation-related businesses. With paved taxiways, natural gas and power to the lot. The property is ready for the construction of hangars or shops tailored to your needs. Each lot will require an independent septic and cistern system Zoned AGG, this versatile lot allows for a range of commercial or aviation development possibilities. Don't miss your chance to secure a prime spot in this growing executive airport community!