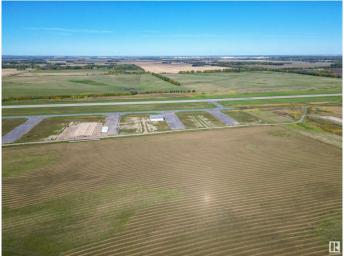

## \$545,000

0 Bedroom, 0.00 Bathroom, Land Commercial on 0.00 Acres

None, Rural Parkland County, AB

Exceptional Development Opportunity at Edmonton Parkland Executive Airport! This 0.78-acre lot in the Edmonton Parkland Executive Airport offers direct access to the nearby runway, making it an ideal location for aviation-related businesses. With paved taxiways, natural gas and power to the lot. The property is ready for the construction of hangars or shops tailored to your needs. Each lot will require an independent septic and cistern system Zoned AGG, this versatile lot allows for a range of commercial or aviation development possibilities. Don't miss your chance to secure a prime spot in this growing executive airport community!