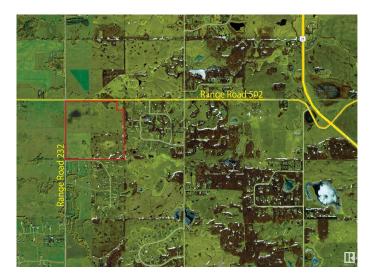

# \$1,550,000 - Se Corner Of Tw And Range Rd 233, Rolly View

MLS® #E4406386

## \$1,550,000

0 Bedroom, 0.00 Bathroom, Land Commercial on 0.00 Acres

Rolly View, Rolly View, AB

Highly productive farmland! - Great Location with proximity to highway 21 and Beaumont !! -Located on Airport Road !! - 7 Minutes to Beaumont ! - 12 Minutes to Edmonton International Airport ! - Lake Included !

#### **Community Information**

| Address     | Se Corner Of Tw And Rar |
|-------------|-------------------------|
| Area        | Rolly View              |
| Subdivision | Rolly View              |
| City        | Rolly View              |
| County      | ALBERTA                 |
| Province    | AB                      |
| Postal Code | T4X 0R3                 |