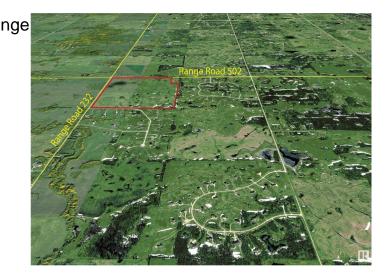

# \$1,550,000 - Se Corner Of Tw And Range Rd 233, Rolly View

MLS® #E4406386

## \$1,550,000

0 Bedroom, 0.00 Bathroom, Land Commercial on 0.00 Acres

Rolly View, Rolly View, AB

Highly productive farmland! - Great Location with proximity to highway 21 and Beaumont !! -Located on Airport Road !! - 7 Minutes to Beaumont ! - 12 Minutes to Edmonton International Airport ! - Lake Included !

#### **Community Information**

| Address     | Se Corner Of Tw And Rar |
|-------------|-------------------------|
| Area        | Rolly View              |
| Subdivision | Rolly View              |
| City        | Rolly View              |
| County      | ALBERTA                 |
| Province    | AB                      |
| Postal Code | T4X 0R3                 |