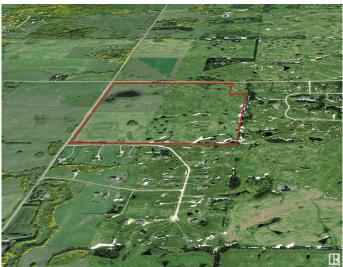

# \$1,550,000 - Se Corner Of Tw And Range Rd 233, Rolly View

MLS® #E4406386

## \$1,550,000

0 Bedroom, 0.00 Bathroom, Land Commercial on 0.00 Acres

Rolly View, Rolly View, AB

Highly productive farmland! - Great Location with proximity to highway 21 and Beaumont !! -Located on Airport Road !! - 7 Minutes to Beaumont ! - 12 Minutes to Edmonton International Airport ! - Lake Included !

#### **Community Information**

| Address     | Se Corner Of Tw And Rar |
|-------------|-------------------------|
| Area        | Rolly View              |
| Subdivision | Rolly View              |
| City        | Rolly View              |
| County      | ALBERTA                 |
| Province    | AB                      |
| Postal Code | T4X 0R3                 |