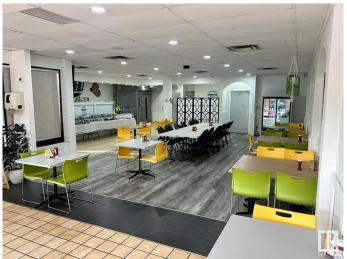

## \$249,900

0 Bedroom, 0.00 Bathroom, Business on 0.00 Acres

Clareview Town Centre, Edmonton, AB

FANTASTIC OPPORTUNITY! This highly successful business with a solid customer base and repeat clientele is located on Victoria Trail, one of the busiest areas in North Edmonton, offering the perfect high traffic exposure location. With a seating capacity of 65 and lots of parking - this truly is a turnkey operation with exceptional profit potential for the savvy investor!