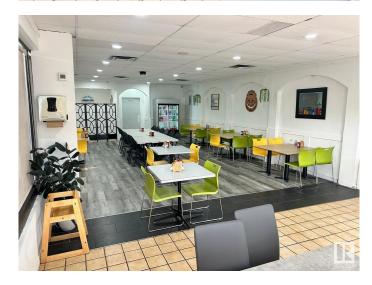

## \$249,900

0 Bedroom, 0.00 Bathroom, Business on 0.00 Acres

Clareview Town Centre, Edmonton, AB

FANTASTIC OPPORTUNITY! This highly successful business with a solid customer base and repeat clientele is located on Victoria Trail, one of the busiest areas in North Edmonton, offering the perfect high traffic exposure location. With a seating capacity of 65 and lots of parking - this truly is a turnkey operation with exceptional profit potential for the savvy investor!