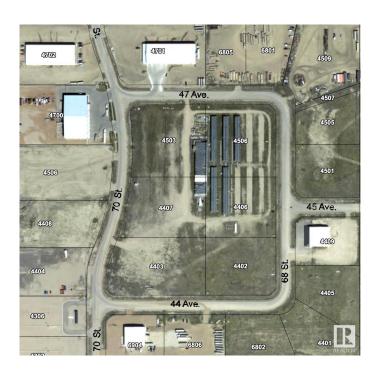

### \$160,000

0 Bedroom, 0.00 Bathroom, Land Commercial on 0.00 Acres

Bonnyville, Bonnyville Town, AB

Prime commercial/light industrial site located in the heart of the lakeland. 2.42 acre site is ready for new construction! Located in the desirable location Gateway Business Park.

## **Community Information**

Address 4402 68 Street
Area Bonnyville Town

Subdivision Bonnyville

City Bonnyville Town

County ALBERTA

Province AB

Postal Code T9N 2J6