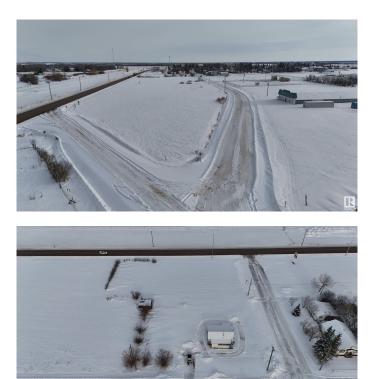

### \$169,900

0 Bedroom, 0.00 Bathroom, Land Commercial on 0.00 Acres

Chipman, Chipman, AB

Great investment/development opportunity in the Village of Chipman. Located on Highway 15 and near the Industrial Heartland. Included with this property are 3 adjacent lots with a total of 6.67 acres and 842 feet of highway frontage. One parcel has a house but it is sold AS WHERE IS. Power and gas run along the property. Water and sewer are nearby. This land is located on the south side of Highway 15. Unique land zoning with a portion of the lot as commercial and the other residential. 4 separate titles but being sold all together. Seller financing is available.