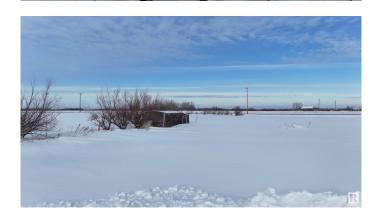

### \$169,900

0 Bedroom, 0.00 Bathroom, Land Commercial on 0.00 Acres

Chipman, Chipman, AB

Great investment/development opportunity in the Village of Chipman. Located on Highway 15 and near the Industrial Heartland. Included with this property are 3 adjacent lots with a total of 6.67 acres and 842 feet of highway frontage. One parcel has a house but it is sold AS WHERE IS. Power and gas run along the property. Water and sewer are nearby. This land is located on the south side of Highway 15. Unique land zoning with a portion of the lot as commercial and the other residential. 4 separate titles but being sold all together. Seller financing is available.