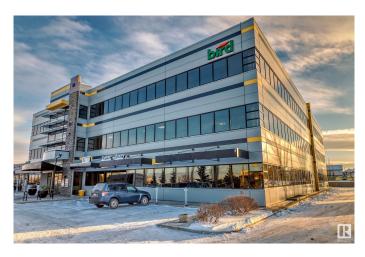

# \$868,500 - 101 2627 Ellwood Drive, Edmonton

MLS® #E4407153

#### \$868,500

0 Bedroom, 0.00 Bathroom, Office on 0.00 Acres

Ellerslie Industrial, Edmonton, AB

Multiple options for office/retail leasing available. Suite 101 - \$29/SQ FT (retail option) current space as finished office with 8 private offices, boardroom and open reception/workstation area approximately 1930 SQ FT; option for additional expansion with neighbouring office to provide an additional 1873 SQ FT (combined 3,500 SQ FT). This space could work well for retail/medical/dental/professional with option for private front door addition. Space can be kept as-is or configured to suit your needs. Suite 103 - \$27/SQ FT additional office space coming available for January 2025 of approximately 3000+ SQ FT. Parking Ratio is 3 stalls/1000 SQ FT with underground parking available at \$150+GST per month/stall. Quick access to 91st Street, Parsons Road, Ellerslie Road, EIA and Anthony Henday Drive.