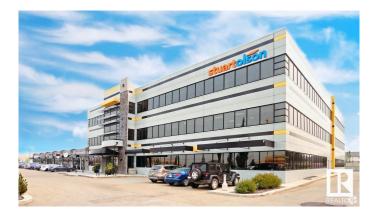

# \$868,500 - 101 2627 Ellwood Drive, Edmonton

MLS® #E4407153

#### \$868,500

0 Bedroom, 0.00 Bathroom, Office on 0.00 Acres

Ellerslie Industrial, Edmonton, AB

Multiple options for office/retail leasing available. Suite 101 - \$29/SQ FT (retail option) current space as finished office with 8 private offices, boardroom and open reception/workstation area approximately 1930 SQ FT; option for additional expansion with neighbouring office to provide an additional 1873 SQ FT (combined 3,500 SQ FT). This space could work well for retail/medical/dental/professional with option for private front door addition. Space can be kept as-is or configured to suit your needs. Suite 103 - \$27/SQ FT additional office space coming available for January 2025 of approximately 3000+ SQ FT. Parking Ratio is 3 stalls/1000 SQ FT with underground parking available at \$150+GST per month/stall. Quick access to 91st Street, Parsons Road, Ellerslie Road, EIA and Anthony Henday Drive.