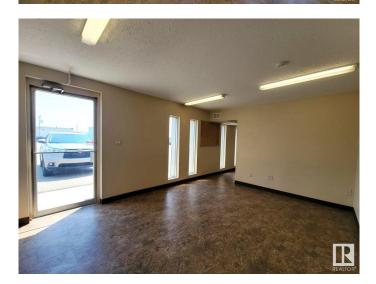

## **\$0**

0 Bedroom, 0.00 Bathroom, Industrial on 0.00 Acres

Drayton Valley, Drayton Valley, AB

6000 sq.ft. shop on a 0.9 acre lot with HWY 22 exposure. Concrete block construction with 14'x14' overhead door. Mostly shop with some office space at front of building. Shop includes a mezzanine with two more office spaces and a large open space that could serve multiple uses. Lot is secured by a chain link fence. Recently renovated inside and outside: new lighting, new flooring, new bathrooms and newly painted throughout. 14" walls and new siding contribute to a very efficient building. Lease is \$6000 per month (net) or \$12 per foot. Additionally, taxes and insurance are \$12,000/year.