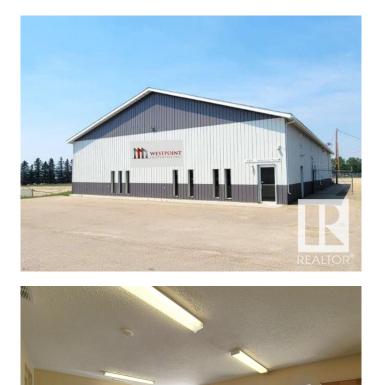

## **\$0**

0 Bedroom, 0.00 Bathroom, Industrial on 0.00 Acres

Drayton Valley, Drayton Valley, AB

6000 sq.ft. shop on a 0.9 acre lot with HWY 22 exposure. Concrete block construction with 14'x14' overhead door. Mostly shop with some office space at front of building. Shop includes a mezzanine with two more office spaces and a large open space that could serve multiple uses. Lot is secured by a chain link fence. Recently renovated inside and outside: new lighting, new flooring, new bathrooms and newly painted throughout. 14" walls and new siding contribute to a very efficient building. Lease is \$6000 per month (net) or \$12 per foot. Additionally, taxes and insurance are \$12,000/year.