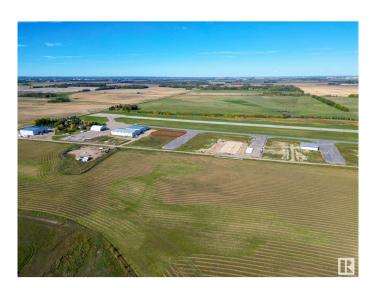

### \$574,999

0 Bedroom, 0.00 Bathroom, Land Commercial on 0.00 Acres

Sandhills Estates, Rural Parkland County, AB

Prime Development Opportunity in Edmonton Parkland Executive Airport! Seize the chance to own a 0.6-acre lot in the Edmonton Parkland Executive Airport, located on the North side of the development, offering proximity to the runway. With paved taxiways, Natural gas and Power to the lots, this parcel provides an ideal foundation for various hangar or shop configurations to meet your specific needs. Each lot will require an independent septic and cistern system. Zoned AGG, this versatile lot offers flexibility for aviation-related or other commercial developments.