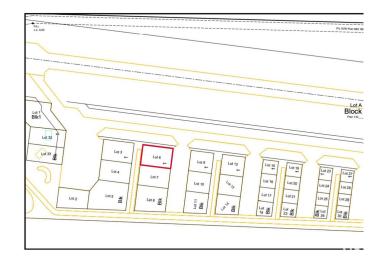

### \$574,999

0 Bedroom, 0.00 Bathroom, Land Commercial on 0.00 Acres

Sandhills Estates, Rural Parkland County, AB

Prime Development Opportunity in Edmonton Parkland Executive Airport! Seize the chance to own a 0.6-acre lot in the Edmonton Parkland Executive Airport, located on the North side of the development, offering proximity to the runway. With paved taxiways, Natural gas and Power to the lots, this parcel provides an ideal foundation for various hangar or shop configurations to meet your specific needs. Each lot will require an independent septic and cistern system. Zoned AGG, this versatile lot offers flexibility for aviation-related or other commercial developments.

## **Community Information**

Address 6 52111 Range Rd 270
Area Rural Parkland County

Subdivision Sandhills Estates

City Rural Parkland County

County ALBERTA

Province AB

Postal Code T7X 3M2