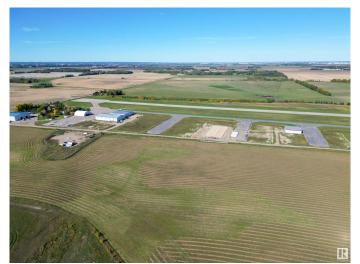

### \$574,999

0 Bedroom, 0.00 Bathroom, Land Commercial on 0.00 Acres

Sandhills Estates, Rural Parkland County, AB

Prime Development Opportunity in Edmonton Parkland Executive Airport! Seize the chance to own a 0.6-acre lot in the Edmonton Parkland Executive Airport, located on the North side of the development, offering proximity to the runway. With paved taxiways, Natural gas and Power to the lots, this parcel provides an ideal foundation for various hangar or shop configurations to meet your specific needs. Each lot will require an independent septic and cistern system. Zoned AGG, this versatile lot offers flexibility for aviation-related or other commercial developments.